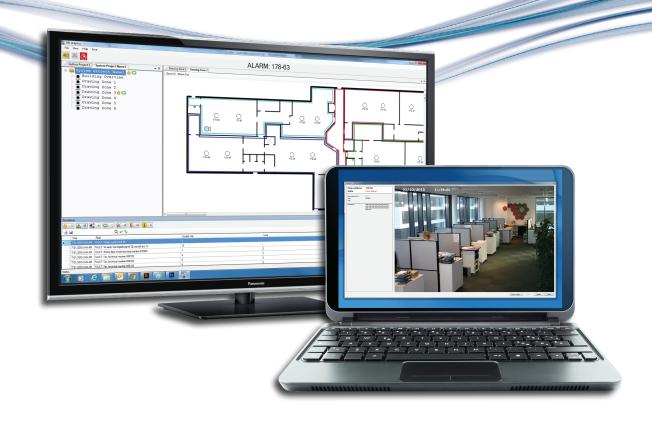

## **FEATURES**

- · Monitors one or several EBL systems
- · Reports fire alarm, faults or other deviations
- · Possibility to reset fire alarms and acknowledge faults
- · Possibility to disable / re-enable single alarm points or zones graphically
- $\cdot$  Possibility to activate outputs
- · Easy configuration with EBL Graphics Designer
- Supports hierarchical drawing image handling, so that the user may monitor the system on detailed drawings
- · Inspect the monitored area with a linked IP network camera